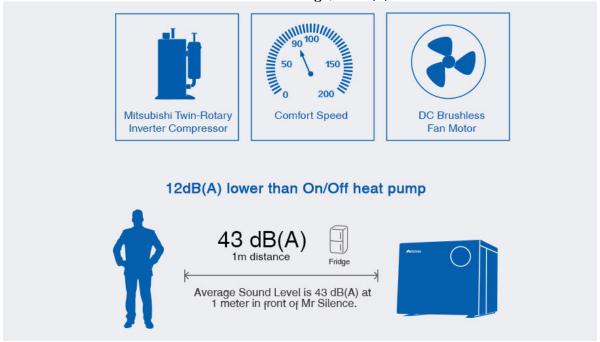

## Simple Silence

Thanks to the revolutionary air-stream design & stepless DC inverter system of Inverquark technology, the sound level of Mr. Silence is as low as a fridge, 12dB(A) lower than traditional On/Off

heat pump.