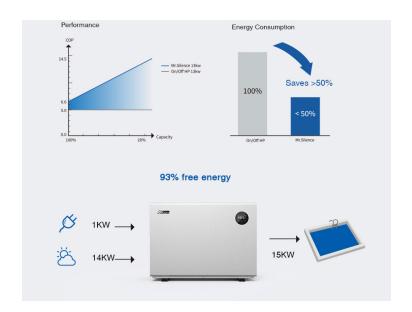

## COP up to 15

COP range 15-6.4 (Air 27°C/ Water 27°C/ Humidity 80%)

Thanks to inverquark technology, 1kw input brings up to 15kw output. When maintaining pool temperature in most of pool season, Mr. Silence is running by low speed which leads to the best energy saving performance and most silent pool environment. It's more than double energy saving compared with traditional On/Off heat pump.